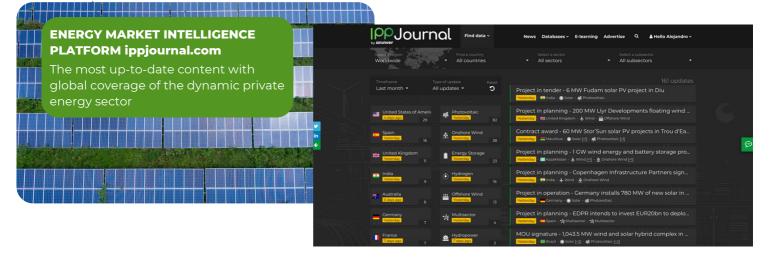

## **IPP**Journal

IPP Journal (<u>ippjournal.com</u>) is an online knowledge platform focused on the Energy Finance and Investment sector, with databases of projects (>12,000), M&A transactions (>4,200), global energy funds, and energy-related

companies. We publish daily news on private investments and financing in the Energy sector globally.